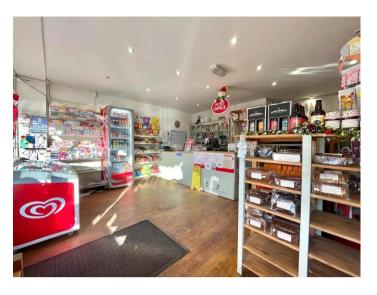

### Floor area

Shop floor: 19.3x8.3ft

Café: 20x11ft Kitchen 6.9x9.7ft Store: 1.5x8.3ft

W/C

Total Gross internal floor area: 767sqft/71.2m2

TENURE: Offered Leasehold - IRI