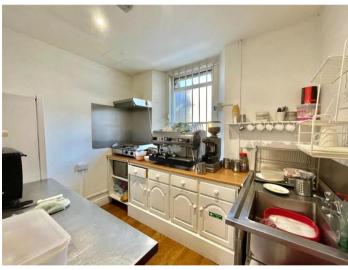

### Floor area

Shop floor: 19.3x8.3ft

Café: 20x11ft Kitchen 6.9x9.7ft Store: 1.5x8.3ft

W/C

Total Gross internal floor area: 767sqft/71.2m2

TENURE: Offered Leasehold - IRI