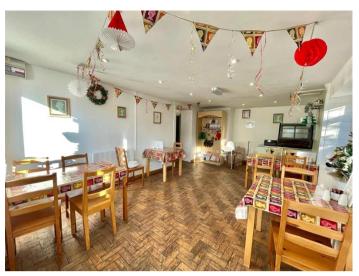

### Floor area

Shop floor: 19.3x8.3ft

Café: 20x11ft Kitchen 6.9x9.7ft Store: 1.5x8.3ft

W/C

Total Gross internal floor area: 767sqft/71.2m2

TENURE: Offered Leasehold - IRI